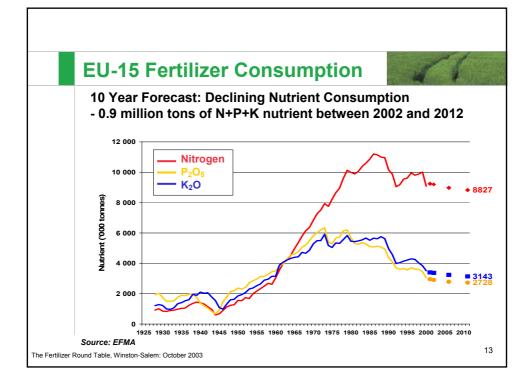

.890                     | 5%                    |  |
| Little or no                           | Slovenia                 | 1                     | 0                         | -100%                 |  |
| capacity                               | Estonia<br>Latvia        | 83<br>44              | 83<br>44                  | 0%<br>0%              |  |
| reduction                              | Cyprus<br>Malta          | 0<br>0                | 0<br>0                    | 0%<br>0%              |  |
| Increased                              | Slovakia                 | 318                   | 328                       | 3%                    |  |
| Capacities                             | Lithuania                | 311                   | 520                       | 67%                   |  |







| EF  | MA M                      | IEMBERS                                       |                    |                 | 1                  |
|-----|---------------------------|-----------------------------------------------|--------------------|-----------------|--------------------|
|     | EFMA's CORPORATE' MEMBERS |                                               | EFMA's NEW MEMBERS |                 |                    |
|     | Austria<br>Finland        | Agrolinz Melamin GmbH<br>Kemira Growhow Oy    |                    | Czech Republic  | Lovochemie A.S.    |
|     | France                    | Grande Paroisse SA                            |                    | Hungary         | Nitrogenmûvek      |
|     | Germany                   |