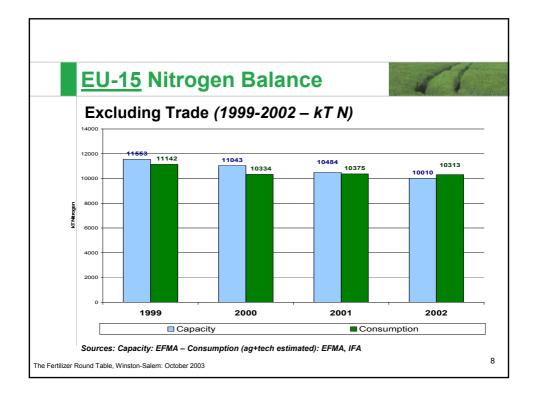

| ture    | 1       |  |  |
|-------------------------------------------------------------------------------|---------|---------|--|--|
| Agriculture: EU Funding 2006                                                  |         |         |  |  |
|                                                                               | EU – 15 | AC – 10 |  |  |
| Total EU Funding 2006<br>(Bio €)                                              | 41.8    | 2.6     |  |  |
| Total agricultural land ('000 ha)                                             | 130 004 | 38 620  |  |  |
| EU Funding per hectare (€/ha)                                                 | 321.5   | 68.6    |  |  |
| EU Funding per hectare adjusted<br>(PPS/ha) for purchasing power<br>standards | 321.5   | 153.1   |  |  |

3















| Acceding Countries Nitrogen Capacity   |                          |                       |                           |                       |  |
|----------------------------------------|--------------------------|-----------------------|---------------------------|-----------------------|--|
| Disparate Rest                         | ructuring Efforts be     | etween 1              | 990 and 200               | )2                    |  |
|                                        |                          | pacities<br>90 (kT N) | Capacities<br>2002 (kT N) | % Change<br>1990-2002 |  |
|                                        | Acceding Countries       | 4.007                 | 3.500                     | -13%                  |  |
| Capacities<br>reduced<br>significantly | Hung