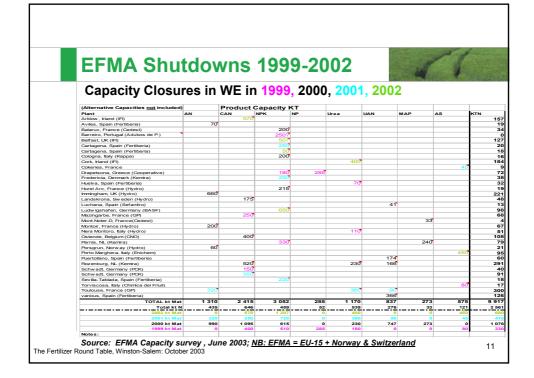

| ture    | 1       |  |  |
|-------------------------------------------------------------------------------|---------|---------|--|--|
| Agriculture: EU Funding 2006                                                  |         |         |  |  |
|                                                                               | EU – 15 | AC – 10 |  |  |
| Total EU Funding 2006<br>(Bio €)                                              | 41.8    | 2.6     |  |  |
| Total agricultural land ('000 ha)                                             | 130 004 | 38 620  |  |  |
| EU Funding per hectare (€/ha)                                                 | 321.5   | 68.6    |  |  |
| EU Funding per hectare adjusted<br>(PPS/ha) for purchasing power<br>standards | 321.5   | 153.1   |  |  |

3















| Acceding Countries Nitrogen Capacity   |                          |                       |                           |                       |  |
|----------------------------------------|--------------------------|-----------------------|---------------------------|-----------------------|--|
| Disparate Rest                         | ructuring Efforts be     | etween 1              | 990 and 200               | )2                    |  |
|                                        |                          | pacities<br>90 (kT N) | Capacities<br>2002 (kT N) | % Change<br>1990-2002 |  |
|                                        | Acceding Countries       | 4.007                 | 3.500                     | -13%                  |  |
| Capacities<br>reduced<br>significantly | Hungry<br>