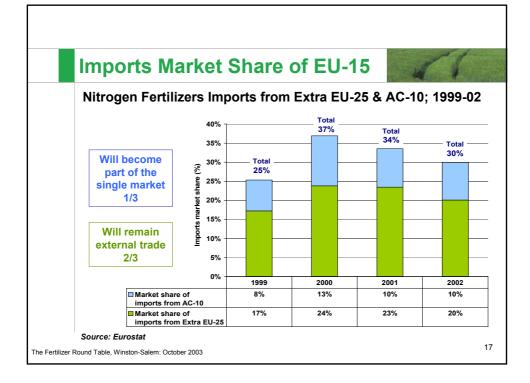

|                    | Zaklady         | zotoweKedzierzyn"S |
| _   | Industry                  |                                               |                    |                 | Azotowe "Pulawy" S |
|     | Netherland                | Is DSM Agro BV<br>Norsk Hydro ASA             |                    | Zaklady         | Chemiczne "Police" |
|     | Portugal                  | ADP-Adubos de Portuga                         |                    | Slovak Republic | Duslo              |
| - 0 | Spain                     | Fertiberia S.A.                               | _                  |                 |                    |
|     | UK                        | Terra Nitrogen (UK) Ltd.                      |                    |                 |                    |