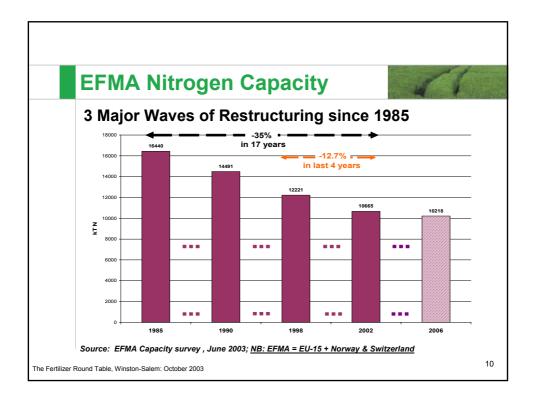

3

| Acceding Countries Nitrogen Capacity   |                          |                       |                           |                       |  |
|----------------------------------------|--------------------------|-----------------------|---------------------------|-----------------------|--|
| Disparate Rest                         | ructuring Efforts be     | etween 1              | 990 and 200               | )2                    |  |
|                                        |                          | pacities<br>90 (kT N) | Capacities<br>2002 (kT N) | % Change<br>1990-2002 |  |
|                                        | Acceding Countries       | 4.007                 | 3.500                     | -13%                  |  |
| Capacities<br>reduced<br>significantly | Hungry<br>Czech Republic | 841<br>427            | 320<br>315                | -62%<br>-26           |  |
|                                        | Poland                   | 1.982                 | 1.890                     | 5%                    |  |
| Little or no                           | Slovenia                 | 1                     | 0                         | -100%                 |  |
| capacity                               | Estonia<br>Latvia        | 83<br>44              | 83<br>44                  | 0%<br>0%              |  |
| reduction                              | Cyprus<br>Malta          | 0<br>0                | 0<br>0                    | 0%<br>0%              |  |
| Increased                              | Slovakia                 | 318                   | 328                       | 3%                    |  |
| Capacities                             | Lithuania                | 311                   | 520                       | 67%                   |  |