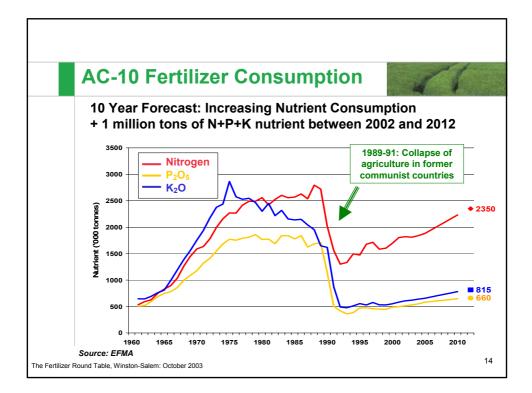

90                     | 5%                    |  |
| Little or no                           | Slovenia                 | 1                     | 0                         | -100%                 |  |
| capacity                               | Estonia<br>Latvia        | 83<br>44              | 83<br>44                  | 0%<br>0%              |  |
| reduction                              | Cyprus<br>Malta          | 0<br>0                | 0<br>0                    | 0%<br>0%              |  |
| Increased                              | Slovakia                 | 318                   | 328                       | 3%                    |  |
| Capacities                             | Lithuania                | 311                   | 520                       | 67%                   |  |







| EF  | MA M                      | IEMBERS                                       |                    |                 | 1                  |
|-----|---------------------------|-----------------------------------------------|--------------------|-----------------|--------------------|
|     | EFMA's CORPORATE' MEMBERS |                                               | EFMA's NEW MEMBERS |                 |                    |
|     | Austria<br>Finland        | Agrolinz Melamin GmbH<br>Kemira Growhow Oy    |                    | Czech Republic  | Lovochemie A.S.    |
|     | France                    | Grande Paroisse SA                            |                    | Hungary         | Nitrogenmûvek      |
|     | Germany                   |