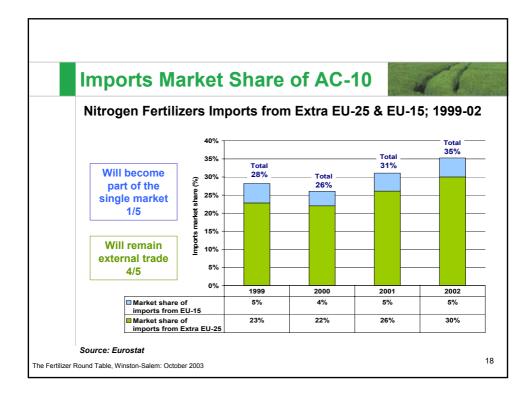

|                    | Zaklady         | zotoweKedzierzyn"S |
| _   | Industry                  |                                               |                    |                 | Azotowe "Pulawy" S |
|     | Netherland                | Is DSM Agro BV<br>Norsk Hydro ASA             |                    | Zaklady         | Chemiczne "Police" |
|     | Portugal                  | ADP-Adubos de Portuga                         |                    | Slovak Republic | Duslo              |
| - 0 | Spain                     | Fertiberia S.A.                               | _                  |                 |                    |
|     | UK                        | Terra Nitrogen (UK) Ltd.                      |                    |                 |                    |