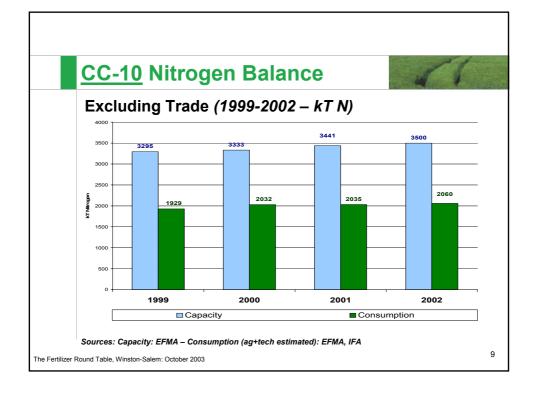

| ture    | 1       |  |  |
|-------------------------------------------------------------------------------|---------|---------|--|--|
| Agriculture: EU Funding 2006                                                  |         |         |  |  |
|                                                                               | EU – 15 | AC – 10 |  |  |
| Total EU Funding 2006<br>(Bio €)                                              | 41.8    | 2.6     |  |  |
| Total agricultural land ('000 ha)                                             | 130 004 | 38 620  |  |  |
| EU Funding per hectare (€/ha)                                                 | 321.5   | 68.6    |  |  |
| EU Funding per hectare adjusted<br>(PPS/ha) for purchasing power<br>standards | 321.5   | 153.1   |  |  |

3















| Acceding Countries Nitrogen Capacity   |                          |                       |                           |                       |  |
|----------------------------------------|--------------------------|-----------------------|---------------------------|-----------------------|--|
| Disparate Rest                         | ructuring Efforts be     | etween 1              | 990 and 200               | )2                    |  |
|                                        |                          | pacities<br>90 (kT N) | Capacities<br>2002 (kT N) | % Change<br>1990-2002 |  |
|                                        | Acceding Countries       | 4.007                 | 3.500                     | -13%                  |  |
| Capacities<br>reduced<br>significantly | Hungry