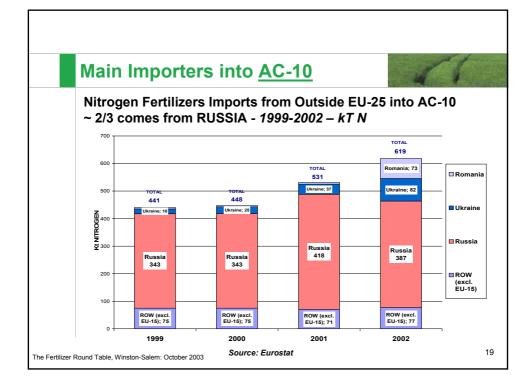

|                    | Zaklady         | zotoweKedzierzyn"S |
| _   | Industry                  |                                               |                    |                 | Azotowe "Pulawy" S |
|     | Netherland                | Is DSM Agro BV<br>Norsk Hydro ASA             |                    | Zaklady         | Chemiczne "Police" |
|     | Portugal                  | ADP-Adubos de Portuga                         |                    | Slovak Republic | Duslo              |
| - 0 | Spain                     | Fertiberia S.A.                               | _                  |                 |                    |
|     | UK                        | Terra Nitrogen (UK) Ltd.                      |                    |                 |                    |