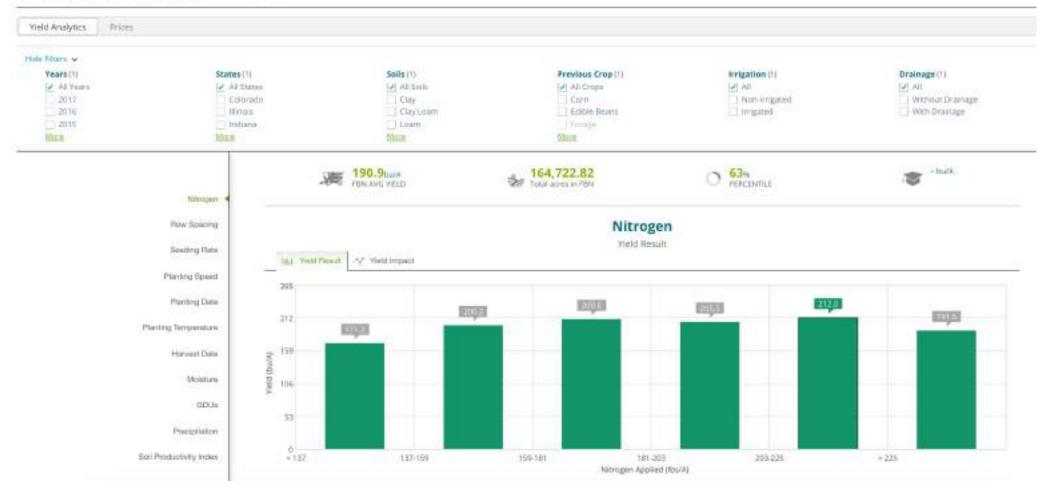

|
|                                                            |       | Elliott       | 0.15 (<1%)                     | 251.0             |                    | And Address of the International Address of t |

#### **YIELD & NITROGEN RESPONSE**

#### 



# **CALCE OF CONTROL OF C**

#### (2) EMPOWER FARMERS

HOW: Democratizing data, networking it, making it useful. (3) LEVERAGE POWER

WHY: Leverage the power of large scale data science, decision support, and market access.

#### THE FBN FARM PROFIT SYSTEM





### SIMPLE ONLINE SHOPPING EXPERIENCE

|                                          | te at \$9.18 /gal<br>Add 2.5 Gallon Jugs (r | \$2,432.70<br>265 gallons    |
|------------------------------------------|---------------------------------------------|------------------------------|
| Extreme®                                 |                                             | 0                            |
| - 60 + 2.5 gal jug                       | (x2) @ \$18.70 /ga                          | al \$5,610.00<br>300 gallons |
| Another