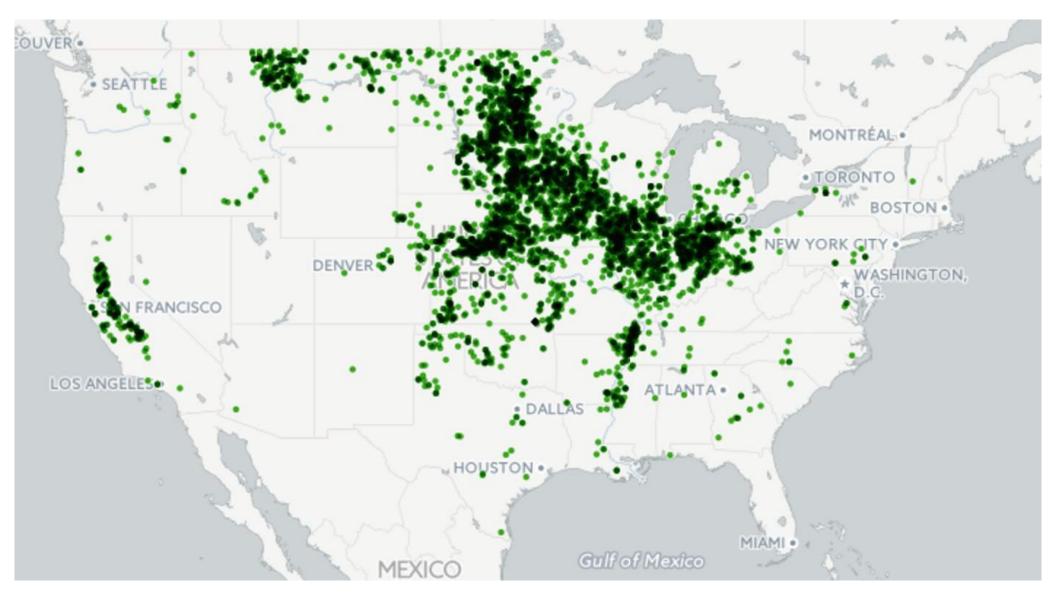

#### **STUCK IN THE MIDDLE** FARMERS ARE WEDGED BETWEEN OLIGOPOLISTIC MARKETS





#### **STRENGTH IN NUMBERS** FARMERS FIRST NETWORKS FOR INFORMATION & PRICE



# **WHAT: World's Largest Geospatial Agronomic Network**

## (2) EMPOWER FARMERS

HOW: Democratizing data, networking it, making it useful. (3) LEVERAGE POWER

WHY: Leverage the power of large scale data science, decision support, and market access.

# **WHAT: World's Largest Geospatial Agronomic Network**

#### (2) EMPOWER FARMERS

HOW: Democratizing data, networking it, making it useful. (3) LEVERAGE POWER

WHY: Leverage the power of large scale data science, decision support, and market access.

## OUR PROMISE INDEPENDENT & UNBIASED ANALYTICS

## POWERED BY REAL FARMS

## 4,800+ FARMS & 15M ACRES STRONG



## FBN MEMBERS ARE LEADERS

| Significant enterprise sizes |                        | High-yi    | High-yielding, progressive growers              |  |  |  |
|------------------------------|------------------------|------------|-------------------------------------------------|--|--|--|
| <b>2,458</b>                 | Median acreage<br>size | 15%        | Corn yield advantage<br>over USDA average       |  |  |  |
| 3,640                        | Mean acreage<br>size   | <b>18%</b> | Soybean yield<br>advantage over USDA<br>average |  |  |  |
|                              |                        | <b>95%</b> | Adoption of precision equipment                 |  |  |  |



## MANY SYSTEMS $\rightarrow$ ONE PLATFORM

CLEANING & INTEGRATING OF +60 FORMATS, SYSTEMS & VERSIONS



Farmers Busi