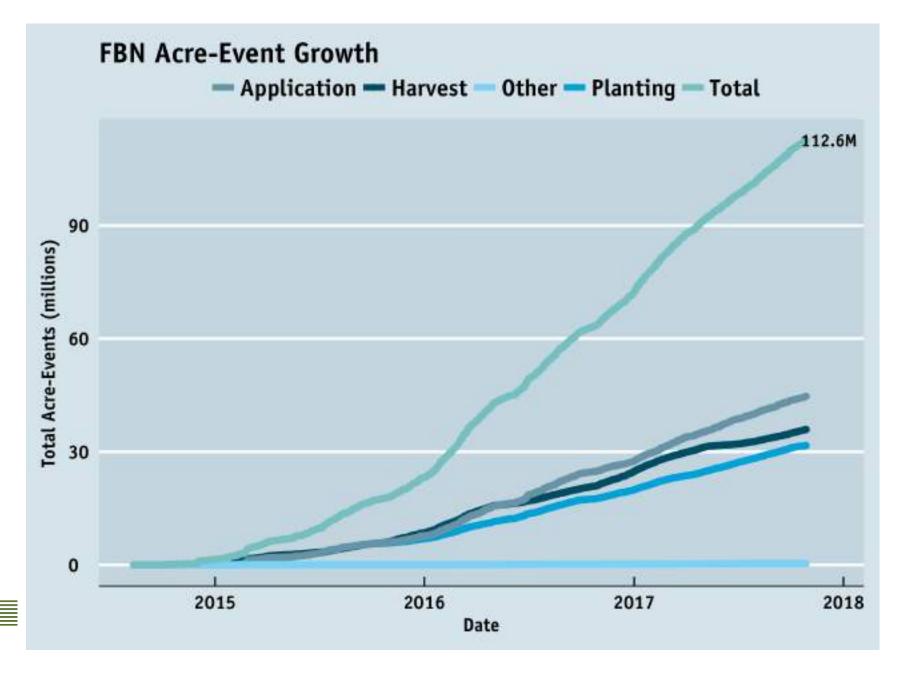

----------------------------------------------|--|--|--|
| <b>2,458</b>                 | Median acreage<br>size | 15%        | Corn yield advantage<br>over USDA average       |  |  |  |
| 3,640                        | Mean acreage<br>size   | <b>18%</b> | Soybean yield<br>advantage over USDA<br>average |  |  |  |
|                              |                        | <b>95%</b> | Adoption of precision equipment                 |  |  |  |



## MANY SYSTEMS $\rightarrow$ ONE PLATFORM

CLEANING & INTEGRATING OF +60 FORMATS, SYSTEMS & VERSIONS



Farmers Business Network and "FBN" are registered trademarks of Farmer's Business Network, Inc. All other trademarks are the property of their respective owners.



#### INTEGRATE, NETWORK, ANALYZE AGRONOMIC DATA



## 100+ MILLION ACRE EVENTS



# **CALCE OF CONTROL OF C**

#### (2) EMPOWER FARMERS

HOW: Democratizing data, networking it, making it useful. (3) LEVERAGE POWER

WHY: Leverage the power of large scale data science, decision support, and market access.

## **POWER OF THE NETWORK**

**Transparency** + Confidence = Actionable Insights

## **Price Transparency**

### **PRICE INEQUITY**

|                | LOWEST PRICE PAID | HIGHEST PRICE PAID | % DIFFERENCE |
|----------------|-------------------|--------------------|--------------|
| SHARPEN®       | \$585.00          | \$690.00           | 18%          |
| ATRAZINE 4L    | \$10.13           | \$17.93            | 47%          |
| LAUDIS®        | \$358.00          | \$560.26           | 56%          |
| <b>STATUS®</b> | \$2.96            | \$4.78             | 61%