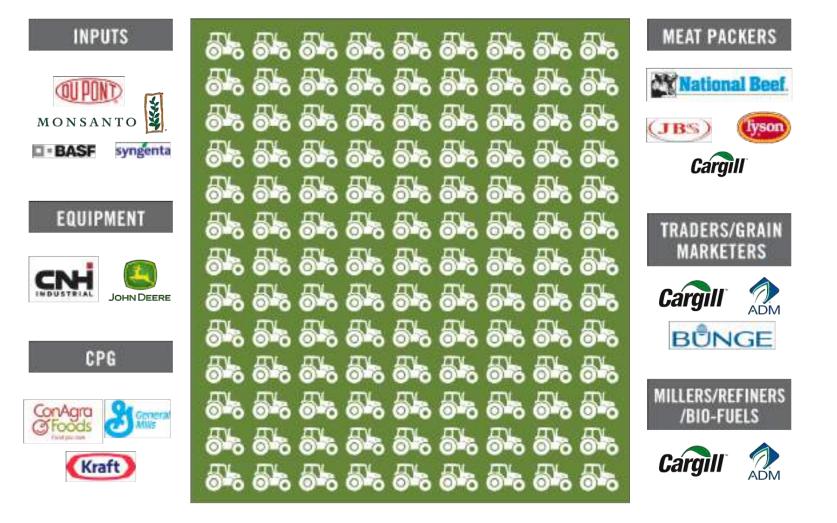

#### **STUCK IN THE MIDDLE** FARMERS ARE WEDGED BETWEEN OLIGOPOLISTIC MARKETS





#### **STRENGTH IN NUMBERS** FARMERS FIRST NETWORKS FOR INFORMATION & PRICE



# **WHAT: World's Largest Geospatial Agronomic Network**

## (2) EMPOWER FARMERS

HOW: Democratizing data, networking it, making it useful. (3) LEVERAGE POWER

WHY: Leverage the power of large scale data science, decision support, and market access.

# **WHAT: World's Largest Geospatial Agronomic Network**

#### (2) EMPOWER FARMERS

HOW: Democratizing data, networking it, making it useful. (3) LEVERAGE POWER

WHY: Leverage the power of large scale data science, decision support, and market access.

## OUR PROMISE INDEPENDENT & UNBIASED ANALYTICS

## POWERED BY REAL FARMS

## 4,800+ FARMS & 15M ACRES STRONG



## FBN MEMBERS ARE LEADERS

| Significant enterprise sizes |                        | High-yi    | High-yielding, progressive growers              |  |  |  |
|----------------------