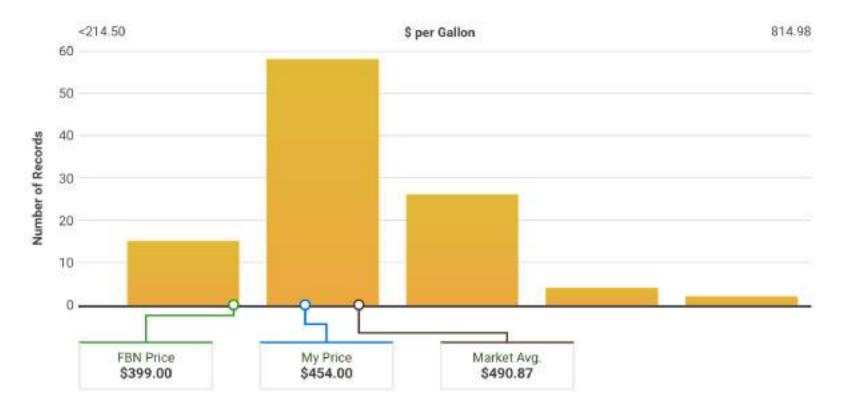

## **Price Transparency**

## **CHEMICAL PRICE TRANSPARENCY**

TRACK REAL WORLD MARKET PRICES FOR THOUSANDS OF CHEMICALS

- Actual price ranges on over 1,000 products 25,000 price records.
- Unlocked when farmer adds a chemical invoice.
- Automatically find alternatives with the same active ingredients.
- Members have reported saving tens of thousands of dollars.