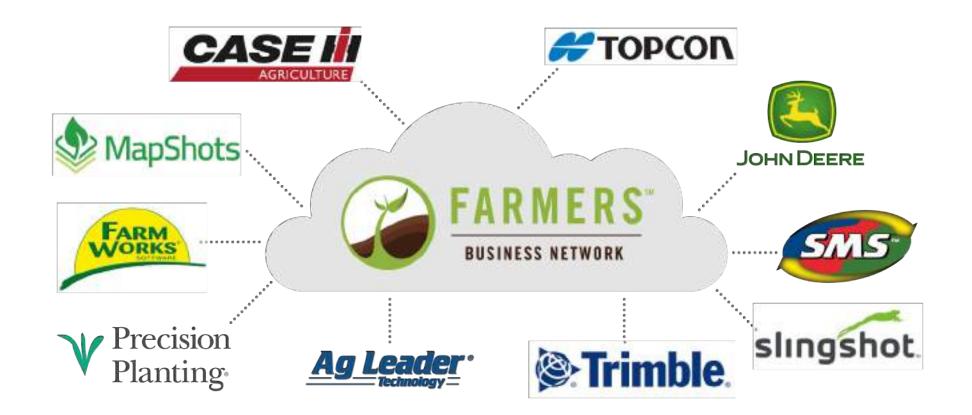

## MANY SYSTEMS $\rightarrow$ ONE PLATFORM

CLEANING & INTEGRATING OF +60 FORMATS, SYSTEMS & VERSIONS

Farmers Business Network and "FBN" are registered trademarks of Farmer's Business Network, Inc. All other trademarks are the property of their respective owners.

#### INTEGRATE, NETWORK, ANALYZE AGRONOMIC DATA