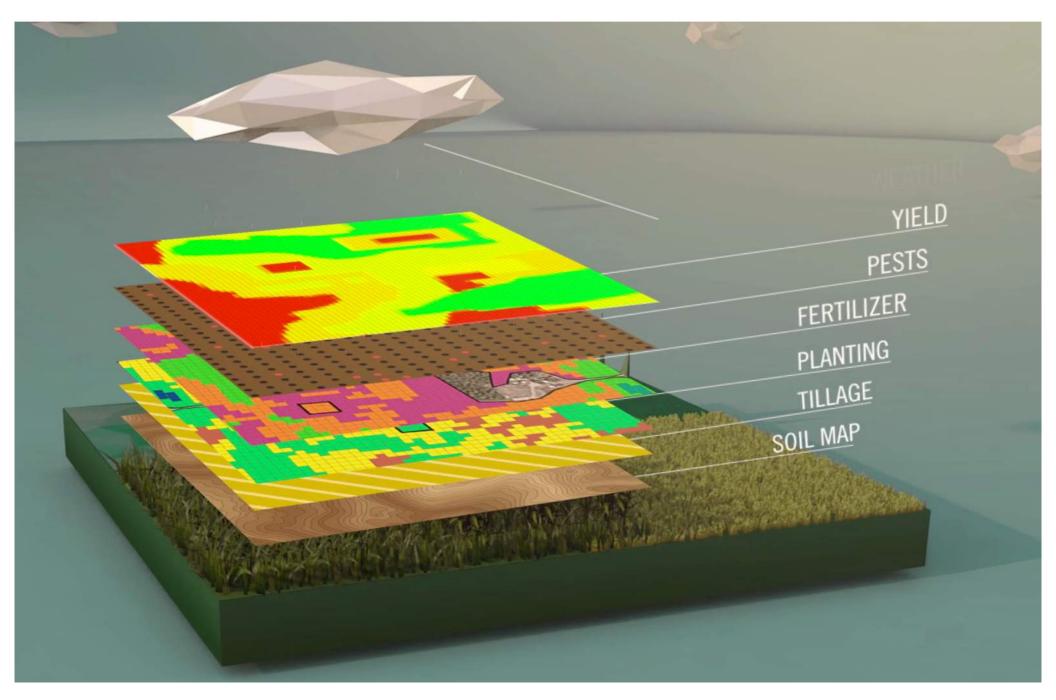

# **WHAT: World's Largest Geospatial Agronomic Network**

#### INTEGRATE, NETWORK, ANALYZE AGRONOMIC DATA