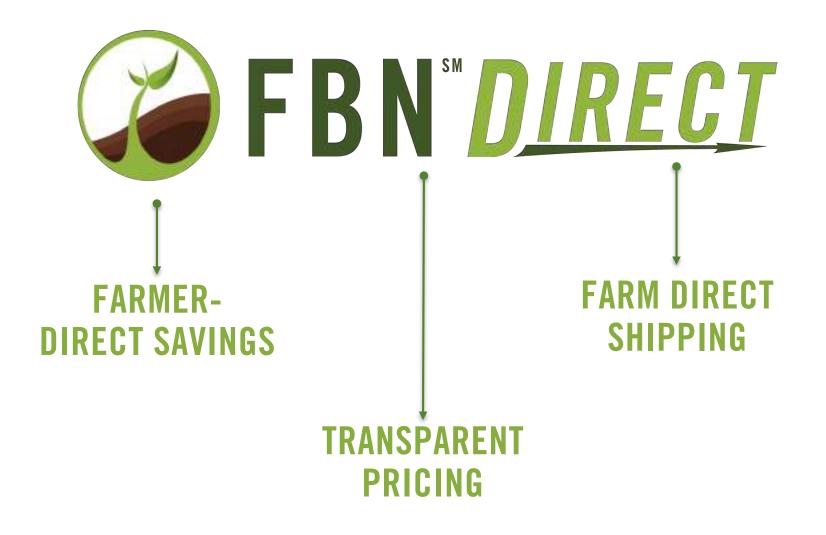

## **Price Transparency**

## **CHEMICAL PRICE TRANSPARENCY**

TRACK REAL WORLD MARKET PRICES FOR THOUSANDS OF CHEMICALS

- Actual price ranges on over 1,000 products 25,000 price records.
- Unlocked when farmer adds a chemical invoice.
- Automatically find alternatives with the same active ingredients.
- Members have reported saving tens of thousands of dollars.