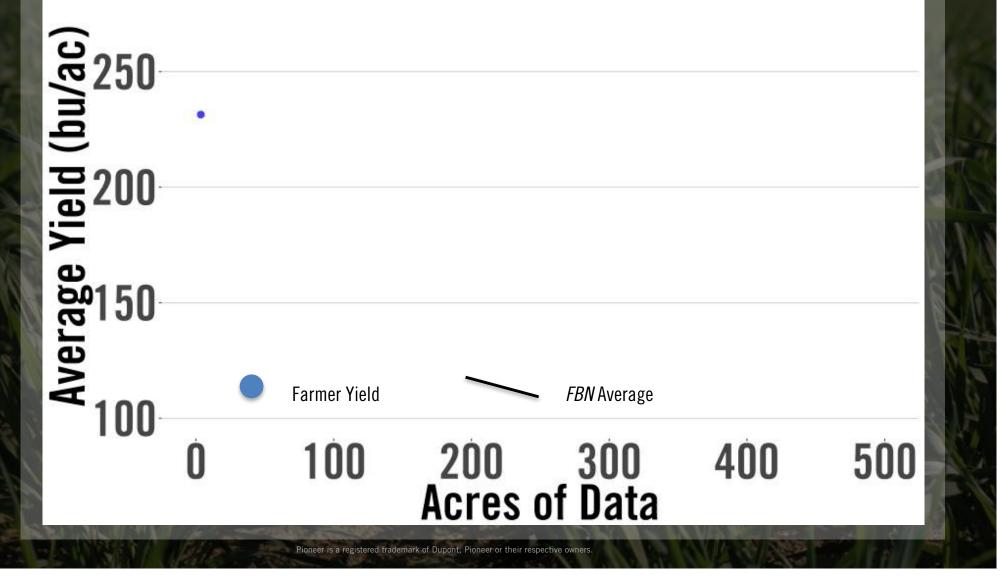

#### **Experimenting on Your Farm**

# The typical *FBN* farmer: Farms about 2,000 acres Grew 12 different varieties in 2017 Has 20 soil types across their farm

To test all variety-soil type combinations at five different seeding rates, with 50 acres of data on each...

How long would it take?

# **30 Years**